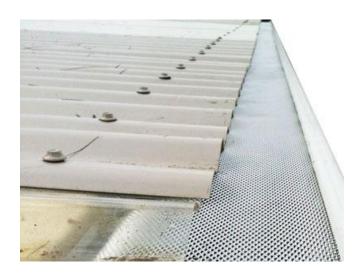

# **Metal Mesh For Gutter Guards**

clogged, impede the flow of water and causes overflows, this can result in damage to the roof and siding of building.

Gutter guards can help keep the leaves out of your gutters, help the water from roof flows down into gutter freely.

## Introduction

Gutter guards also known as leaf guards, leaf filters, gutter covers and screens, it is a unique protection system for a house, gutter guards can help prevents leaves, branches, and other outdoor debris from entering.

## Why use gutter guards?

Gutters is a component of water discharge system for a building. A open gutter will collect leaves, twigs and other debris besides capture rainwater, that can become

| Idea for                                                                                                                                                                                  | Screen Size                                                                                                                   | Features & Benefits                                                                                                                           |  |
|-------------------------------------------------------------------------------------------------------------------------------------------------------------------------------------------|-------------------------------------------------------------------------------------------------------------------------------|-----------------------------------------------------------------------------------------------------------------------------------------------|--|
| <ul> <li>Telecommunications systems</li> <li>Computers</li> <li>Medical electronics</li> <li>Gaskets</li> <li>Aerospace and avionics applications</li> <li>Industrial controls</li> </ul> | <ul> <li>LWD x SWD 8 x 5 mm</li> <li>LWD x SWD 10 x 5 mm</li> <li>LWD x SWD 12 x 6 mm</li> <li>LWD x SWD 15 x 8 mm</li> </ul> | <ul> <li>Keeps leaves and debris<br/>out of your gutters</li> <li>No clog, high volume water<br/>flow</li> <li>Simple installation</li> </ul> |  |