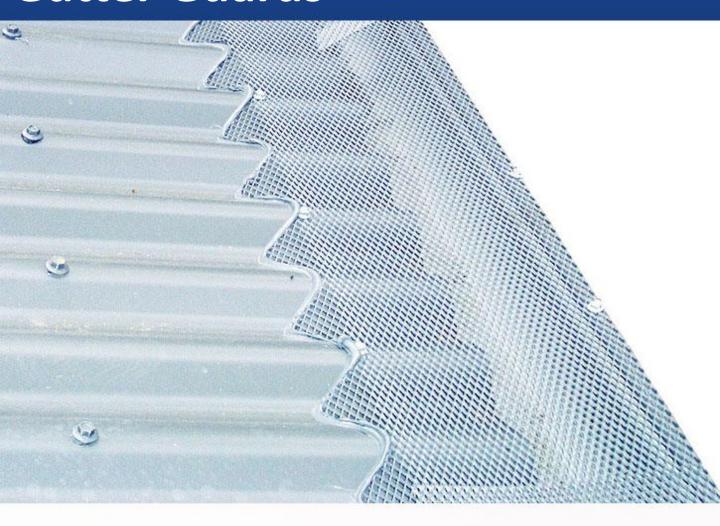

# **Metal Mesh For Gutter Guards**

clogged, impede the flow of water and causes overflows, this can result in damage to the roof and siding of building.

Gutter guards can help keep the leaves out of your gutters, help the water from roof flows down into gutter freely.

## Introduction

Gutter guards also known as leaf guards, leaf filters, gutter covers and screens, it is a unique protection system for a house, gutter guards can help prevents leaves, branches, and other outdoor debris from entering.

## Why use gutter guards?

Gutters is a component of water discharge system for a building. A open gutter will collect leaves, twigs and other debris besides capture rainwater, that can become

| Idea for                                                                                                                                                                                  | Screen Size                                                                                                                   | Features & Benefits                                                                                                                           |  |
|-------------------------------------------------------------------------------------------------------------------------------------------------------------------------------------------|-------------------------------------------------------------------------------------------------------------------------------|-----------------------------------------------------------------------------------------------------------------------------------------------|--|
| <ul> <li>Telecommunications systems</li> <li>Computers</li> <li>Medical electronics</li> <li>Gaskets</li> <li>Aerospace and avionics applications</li> <li>Industrial controls</li> </ul> | <ul> <li>LWD x SWD 8 x 5 mm</li> <li>LWD x SWD 10 x 5 mm</li> <li>LWD x SWD 12 x 6 mm</li> <li>LWD x SWD 15 x 8 mm</li> </ul> | <ul> <li>Keeps leaves and debris<br/>out of your gutters</li> <li>No clog, high volume water<br/>flow</li> <li>Simple installation</li> </ul> |  |