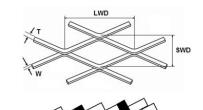

# 1. Shape

Round hole perforated metal, diamond hole expanded metal

- 2. Hole Size
- 3. Thickness (T)
- 4. Panel Width (PW)
- 5. Panel Length (PL)

60° Round Hole Perforated

Standard Type Expanded Metal

# **Expanded Metal Mesh**

| Hole Size LWD x SWD |               | Strand D |       | Thickness | Weight |
|---------------------|---------------|----------|-------|-----------|--------|
| mm                  | inch          | mm       | inch  | mm        | Kgs/m² |
| 8 x 5               | 0.315 x 0.197 | 0.5      | 0.020 | 0.5       | 0.79   |
| 8 x 5               | 0.315 x 0.197 | 1.0      | 0.039 | 0.5       | 1.57   |
| 10 x 5              | 0.394 x 0.197 | 0.5      | 0.020 | 0.6       | 0.94   |
| 10 x 5              | 0.394 x 0.197 | 1.0      | 0.039 | 0.6       | 1.88   |
| 12 x 6              | 0.472 x 0.236 | 0.5      | 0.020 | 0.6       | 0.79   |
| 12 x 6              | 0.472 x 0.236 | 1.0      | 0.039 | 0.6       | 1.57   |
| 15 x 8              | 0.591 x 0.315 | 1.0      | 0.039 | 1.0       | 1.96   |