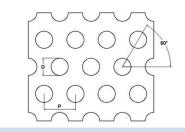

# 1. Shape

Round hole perforated metal, diamond hole expanded metal

- 2. Hole Size
- 3. Thickness (T)
- 4. Panel Width (PW)
- 5. Panel Length (PL)

60° Round Hole Perforated

Standard Type Expanded Metal