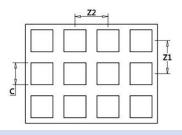

## 1. Types

Round hole perfroated metal, square hole perfroated metal, hexagonal hole perfroated, diamond hole expanded metal, steel bar grating

- 2. Hole Size
- 3. Thickness
- 4 Panel Width (PW)
- 5. Panel Length (PL)

**Square Hole Perfroated** 

Hexagonal Hole Perforated

Diamond Hole Expanded