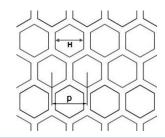

## 1. Types

Round hole perfroated metal, square hole perfroated metal, hexagonal hole perfroated, diamond hole expanded metal, steel bar grating

- 2. Hole Size
- 3. Thickness
- 4 Panel Width (PW)
- 5. Panel Length (PL)

**Square Hole Perfroated** 

Hexagonal Hole Perforated

Diamond Hole Expanded