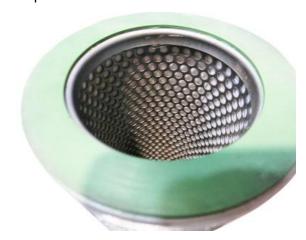

### Introduction

Metal mesh and micron opening hole metal mesh are widely used for filter media sheets. Metal mesh filter is manufactured in galvanized steel or stainless steel, which is common used in the manufacture of air filters, oil filters, primarily for automotive industries and bells extraction in kitchens. Metal mesh has features including glossy finish, light weight and resistance of oxidation, which make metal mesh filter can be alternative material in filter media compared with other metal filters.

| Idea for                                                                | Screen Size                                                                                                                                            | Features & Benefits                                                                                                                 |
|-------------------------------------------------------------------------|--------------------------------------------------------------------------------------------------------------------------------------------------------|-------------------------------------------------------------------------------------------------------------------------------------|
| <ul><li>Air filters</li><li>Oil filters</li><li>Water filters</li></ul> | <ul> <li>Hole size 3 x 2 mm</li> <li>Hole size 4 x 2 mm</li> <li>Hole size 5 x 3 mm</li> <li>Hole size 6 x 4 mm</li> <li>Hole size 8 x 5 mm</li> </ul> | <ul> <li>Resistance of oxidation</li> <li>Lighter weight</li> <li>Easy installation</li> <li>Easily be washed and reused</li> </ul> |