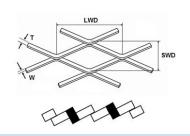

# **Expanded Metal Mesh**

| Hole Size LWD x SWD |               | Strand D |       | Thickness | Weight |
|---------------------|---------------|----------|-------|-----------|--------|
| mm                  | inch          | mm       | inch  | mm        | Kgs/m² |
| 3 x 2               | 0.118 x 0.079 | 0.5      | 0.020 | 0.3       | 1.18   |
| 4 x 2               | 0.157 x 0.079 | 0.5      | 0.020 | 0.3       | 1.18   |
| 5 x 3               | 0.197 x 0.118 | 0.5      | 0.020 | 0.5       | 1.31   |
| 6 x 4               | 0.236 x 0.157 | 0.5      | 0.020 | 0.5       | 0.98   |
| 8 x 5               | 0.315 x 0.197 | 1.0      | 0.039 | 0.5       | 1.57   |
| 10 x 6              | 0.394 x 0.236 | 1.0      | 0.039 | 0.5       | 1.31   |
| 12 x 8              | 0.472 x 0.315 | 0.5      | 0.020 | 0.5       | 0.49   |