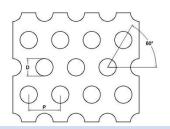

## 1. Types

Round hole perfroated metal, square hole perfroated metal, hexagonal hole perfroated, diamond hole expanded metal, steel bar grating

- 2. Hole Size
- 3. Thickness
- 4 Panel Width (PW)
- 5. Panel Length (PL)

**Square Hole Perfroated** 

Hexagonal Hole Perforated

Diamond Hole Expanded