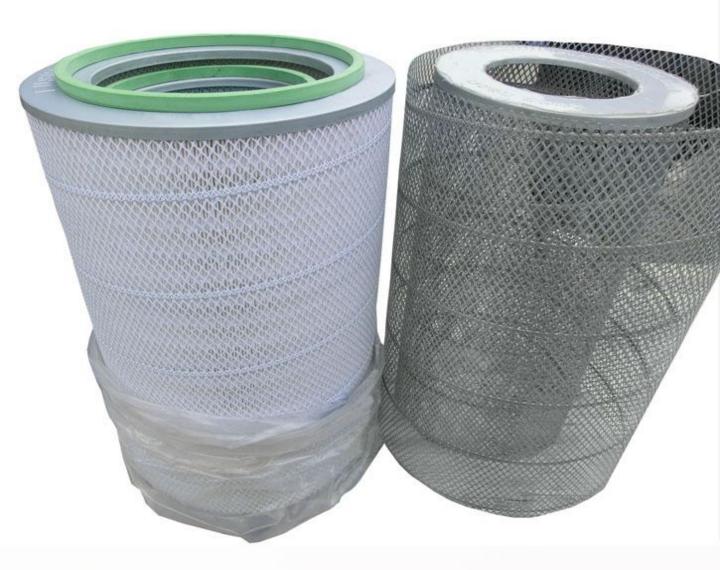

## Metal Mesh For Filter Media

And metal mesh can be offered in a wide variety of shapes and sizes according to customers' request of filtration. Normally, metal mesh is formed in rolls when thin plate, sheets in framed filters. This allows the media to be cut into a customized size from rigid media, also be offered in the standard framed size. Easy installation make the media easily be washed and reused.

### Introduction

Metal mesh and micron opening hole metal mesh are widely used for filter media sheets. Metal mesh filter is manufactured in galvanized steel or stainless steel, which is common used in the manufacture of air filters, oil filters, primarily for automotive industries and bells extraction in kitchens. Metal mesh has features including glossy finish, light weight and resistance of oxidation, which make metal mesh filter can be alternative material in filter media compared with other metal filters.

| Idea for                                                                | Screen Size                                                                                                                                            | Features & Benefits                                                                                                                 |
|-------------------------------------------------------------------------|--------------------------------------------------------------------------------------------------------------------------------------------------------|-------------------------------------------------------------------------------------------------------------------------------------|
| <ul><li>Air filters</li><li>Oil filters</li><li>Water filters</li></ul> | <ul> <li>Hole size 3 x 2 mm</li> <li>Hole size 4 x 2 mm</li> <li>Hole size 5 x 3 mm</li> <li>Hole size 6 x 4 mm</li> <li>Hole size 8 x 5 mm</li> </ul> | <ul> <li>Resistance of oxidation</li> <li>Lighter weight</li> <li>Easy installation</li> <li>Easily be washed and reused</li> </ul> |