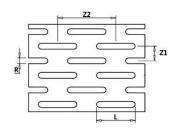

### 1. Types

Round hole perfroated metal, slotted hole perfroated metal, diamond hole expanded metal, hexagonal hole expanded metal, steel bar grating

- 2. Hole Size
- 3. Thickness
- 4. Panel Width (PW)
- 5. Panel Length (PL)

## **Perforated Metal Sheets**

| Shape               | Hole Size | Pitch  | Open Area | Thickness | Weight |
|---------------------|-----------|--------|-----------|-----------|--------|
| type                | mm        | mm     | %         | mm        | Kgs/m² |
| 60° Round hole      | 5.0       | 6.0    | 63.0      | 0.5       | 1.46   |
| 60° Round hole      | 6.0       | 8.0    | 51.0      | 0.8       | 3.08   |
| 60° Round hole      | 8.0       | 11.0   | 48.0      | 0.8       | 3.26   |
| 60° Round hole      | 10.0      | 14.0   | 46.3      | 1.0       | 4.22   |
| 60° Round hole      | 20.0      | 28.0   | 46.3      | 1.0       | 8.43   |
| 90° Round hole      | 10.0      | 15.0   | 34.9      | 1.0       | 5.11   |
| Z type Slotted Hole | 5 x 20    | 9 x 25 | 42.1      | 2.0       | 4.55   |