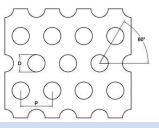

## **Perforated Metal Sheets**

| Shape               | Hole Size | Pitch  | Open Area | Thickness | Weight |
|---------------------|-----------|--------|-----------|-----------|--------|
| type                | mm        | mm     | %         | mm        | Kgs/m² |
| 60° Round hole      | 5.0       | 6.0    | 63.0      | 0.5       | 1.46   |
| 60° Round hole      | 6.0       | 8.0    | 51.0      | 0.8       | 3.08   |
| 60° Round hole      | 8.0       | 11.0   | 48.0      | 0.8       | 3.26   |
| 60° Round hole      | 10.0      | 14.0   | 46.3      | 1.0       | 4.22   |
| 60° Round hole      | 20.0      | 28.0   | 46.3      | 1.0       | 8.43   |
| 90° Round hole      | 10.0      | 15.0   | 34.9      | 1.0       | 5.11   |
| Z type Slotted Hole | 5 x 20    | 9 x 25 | 42.1      | 2.0       | 4.55   |