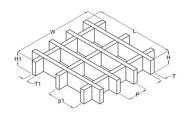

### 1. Types

Round hole perfroated metal, slotted hole perfroated metal, diamond hole expanded metal, hexagonal hole expanded metal, steel bar grating

- 2. Hole Size
- 3. Thickness
- 4. Panel Width (PW)
- 5. Panel Length (PL)