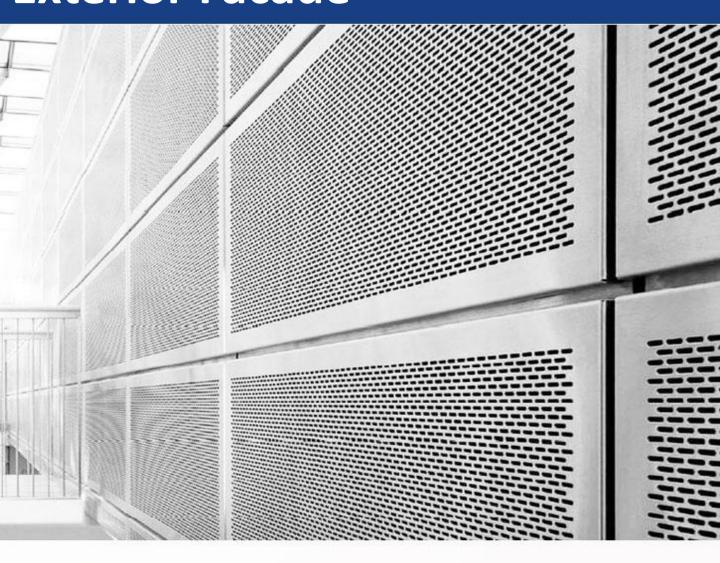

# **Exterior Facade**

# **Metal Mesh For Exterior Facade**

Using metal mesh in building facade cladding, it provides the following advantages.

#### Introduction

Metal mesh is widely used for building exterior facade cladding in shopping place, working places and other public places, for its unique structure features, beautiful appearance and many fashionable elements. Metal mesh can be produced in various of materials including steel plate, aluminum plate, stainless steel plate and nickel plate. Not only pure metal plate, metal mesh are also added surface treatment to strengthen better properties, such as bright adnodized, black coated, polished and so on.