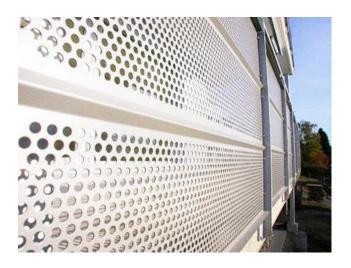

#### **Products**

Round hole perforated metal sheets Square hole perforated metal sheets Slotted hole perforated metal sheets Hexagonal hole perforated metal sheets Diamond hole expanded metal mesh Hexagonal hole expanded metal mesh Press-locked steel bar grating

| Idea for                                                                                                                     | Screen Size                                                              | Features & Benefits                                                                                                                                                                                                            |
|------------------------------------------------------------------------------------------------------------------------------|--------------------------------------------------------------------------|--------------------------------------------------------------------------------------------------------------------------------------------------------------------------------------------------------------------------------|
| <ul> <li>Car parkings</li> <li>Shop malls</li> <li>Hospitals</li> <li>Public gardens</li> <li>Apartment buildings</li> </ul> | <ul> <li>D 5mm</li> <li>D 8mm</li> <li>D 10mm</li> <li>D 20mm</li> </ul> | <ul> <li>Metal mesh panels provides good air ventilation</li> <li>Lighter weight, better corrosion resistance, more rigid and skid resistance in surface.</li> <li>Minimize installation time and installation cost</li> </ul> |