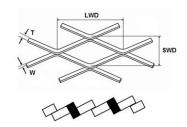

### 1. Types

Round hole perfroated metal, slotted hole perfroated metal, diamond hole expanded metal, hexagonal hole expanded metal, steel bar grating

- 2. Hole Size
- 3. Thickness
- 4. Panel Width (PW)
- 5. Panel Length (PL)